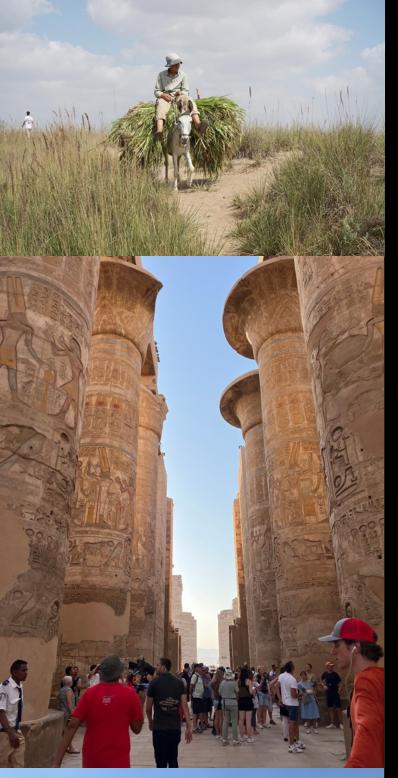

#### **THURSDAY, FEBRUARY 20**

We will fly to Luxor and then transfer to the pier for embarkation on our Nile cruise ship. Visit the Temples of Karnak and Luxor. The Karnak Temple is the largest built by the ancient Egyptians. See the Hypostyle Hall, the Obelisk of Queen Hatshepsut, and the Festival Hall of Tuthmosis III. Continue to Luxor Temple, built by Amenophis III for his wife and son. See the fine wall reliefs depicting the daily lives of the pharaohs.