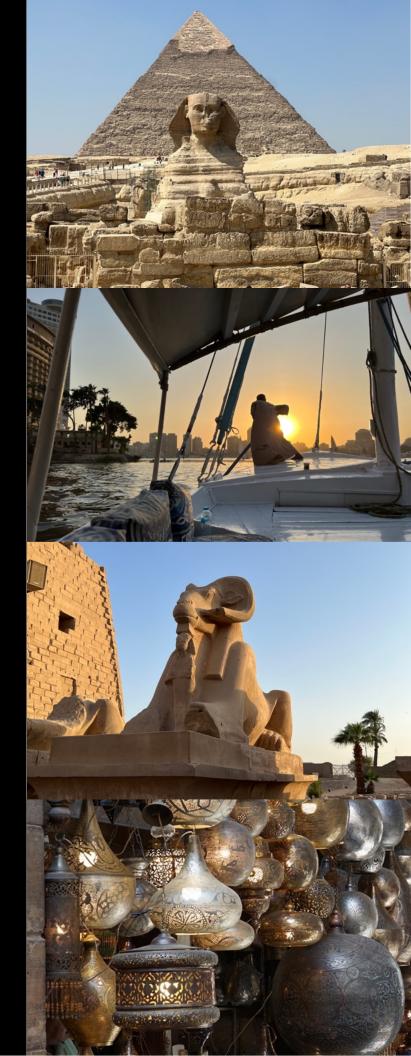

#### **WEDNESDAY, FEBRUARY 19**

Travel to Giza to view the Great Pyramids and the Sphinx, the sole survivors of the Seven Wonders of the Ancient World. Visit the Egyptian Museum of Antiquities, housing the magnificent treasures of Tut-Ankh-Ahmon. Continue to the Citadel Fortress erected by Salah-ed-Din in the 12th century. Stroll through the winding streets of Khan-el-Khalili Bazaar where artisans and merchants have traded for centuries.

# **SUNDAY, FEBRUARY 23**

This morning, we will visit the New High Dam, the largest land-filled dam in the world. Also, see the Unfinished Obelisk. Continue to the Greco-Roman temples of Philae, reconstructed stone by stone on the island of Agilkia. After lunch, we will board a felucca sailboat and cross one of the Nile's tributaries. Sail around Elephantine Island and see the Mausoleum of Agha Khan. Visit the Botanical Gardens on Kitchener Island before returning to the ship. (NOTE: We will have a worship assembly at some point in the day.)